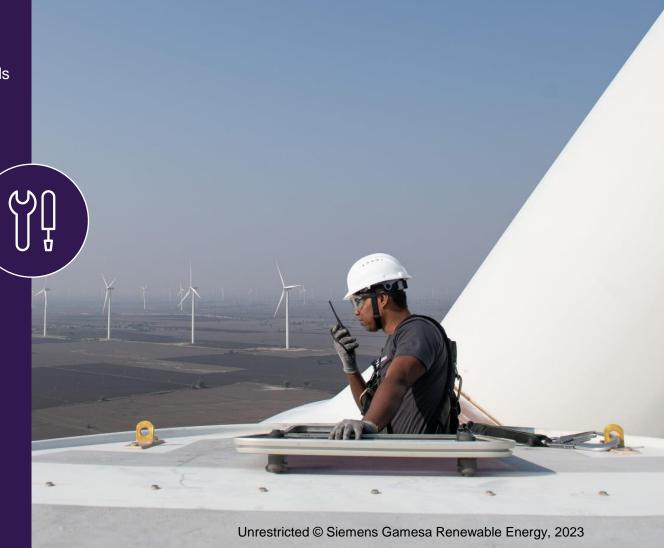

#### Service

- On Tailor-made solutions to meet diverse Operations & Maintenance needs
- Turning insights into outcomes that boost asset owners' business cases

#### Key facts and figures<sup>1</sup>

- 82 GW under service
- 33,098 turbines serviced worldwide
- Service operations in 60 countries
- More than 40 years of experience in the wind power industry

<sup>1</sup> As of Q4 FY23