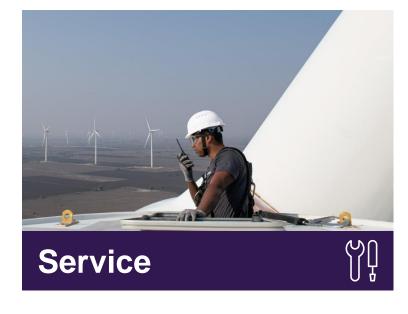

#### Service

- On Tailor-made solutions to meet diverse Operations & Maintenance needs
- Turning insights into outcomes that boost asset owners' business cases

#### Key facts and figures<sup>1</sup>

- 82 GW under service
- 33,098 turbines serviced worldwide
- Service operations in 60 countries
- More than 40 years of experience in the wind power industry

<sup>1</sup> As of Q4 FY23