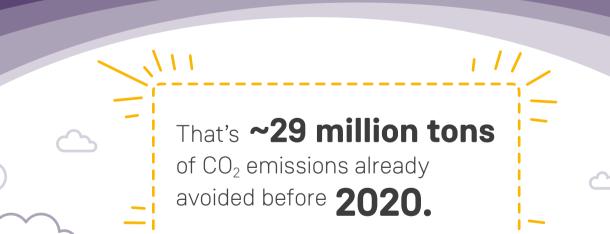

Providing an enormous amount of energy and avoiding an incredible amount of CO<sub>2</sub> emissions.

<del>, - - - -</del>

all over the world

6.5 GW

Denmark for 1 year.

To provide total power to

Madrid for 1 year,