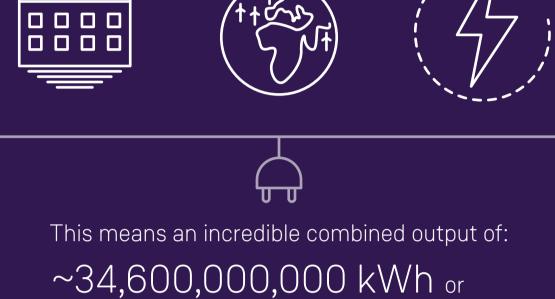

Providing an enormous amount of energy and avoiding an incredible amount of CO<sub>2</sub> emissions.

<del>, - - - -</del>

all over the world

6.5 GW

Denmark for 1 year.

To provide total power to

Madrid for 1 year,