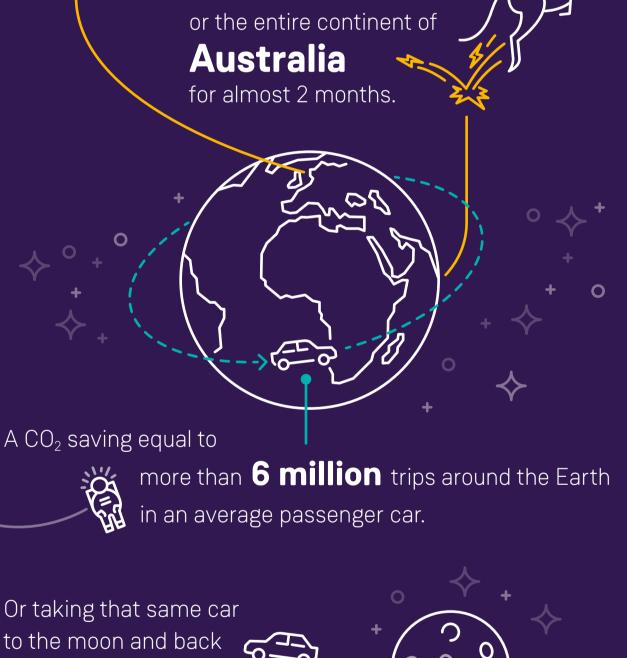

Providing an enormous amount of energy and avoiding an incredible amount of CO<sub>2</sub> emissions.

<del>, - - - -</del>

all over the world

6.5 GW

Denmark for 1 year.

To provide total power to

Madrid for 1 year,

**322,000** times.

All this in just **8 years** – and that's not even

An additional **1,000** turbines have already been

**1,000** Offshore Direct Drive turbines – and counting – working to provide **power for generations to come**.