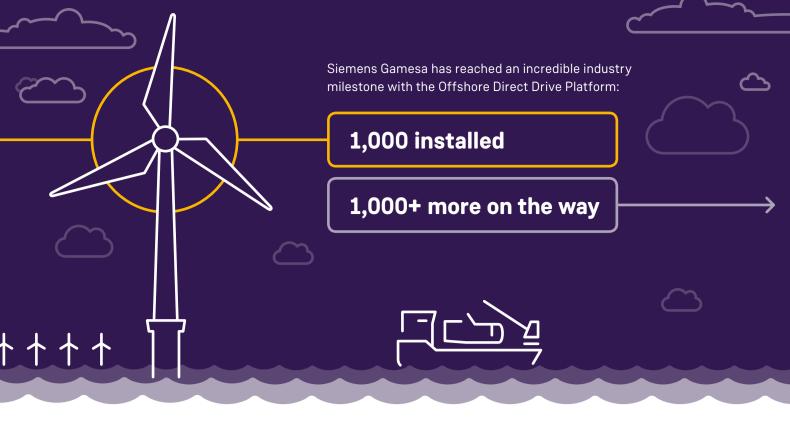

## 1,000 Offshore Direct Drive turbines installed

## Over the course of eight years and five generations of Direct Drive technology, our pioneering turbines have led the industry forward and realized the potential of offshore wind power.

Siemens Gamesa's Offshore Direct Drive Platform

**322,000** times.

All this in just **8 years** – and that's not even

An additional **1,000** turbines have already been

**1,000** Offshore Direct Drive turbines – and counting – working to provide **power for generations to come**.