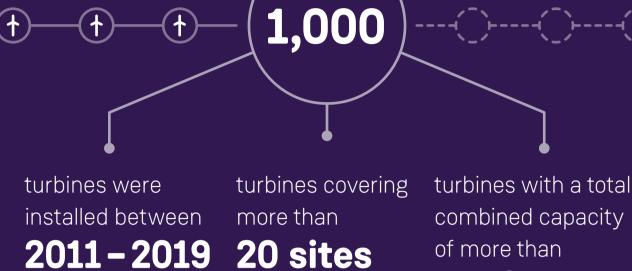

**322,000** times.

All this in just **8 years** – and that's not even

An additional **1,000** turbines have already been

**1,000** Offshore Direct Drive turbines – and counting – working to provide **power for generations to come**.