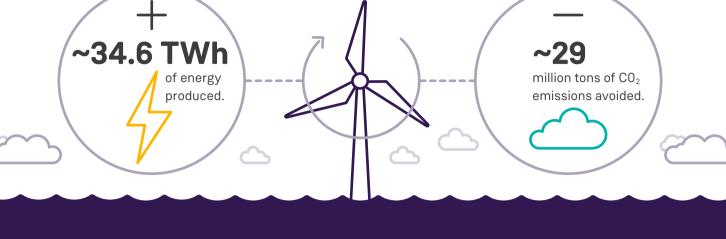

Providing an enormous amount of energy and avoiding an incredible amount of CO<sub>2</sub> emissions.

<del>, - - - -</del>

all over the world

6.5 GW

Denmark for 1 year.

To provide total power to

Madrid for 1 year,